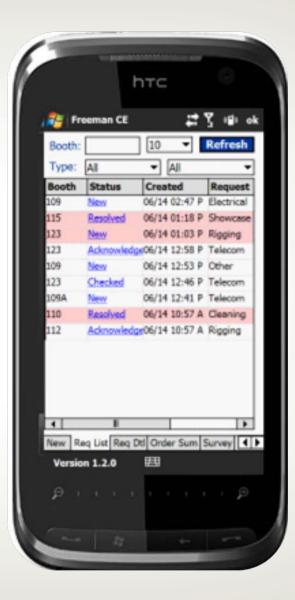

# Request Management Service

Real-time visibility to customer submitted requests. New requests and updates since last viewing are flagged for easy identification.

=

## Request Management Responsiveness

Real-time alerts sent to exhibitor as soon as their request is acknowledged and a second alert sent as soon as their request is resolved.