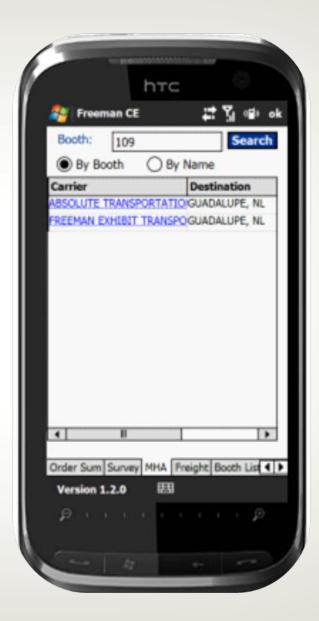

# Request Management Connectivity

Hyperlinks to external carrier sites allow supervisors to search for missing freight on behalf of an exhibitor