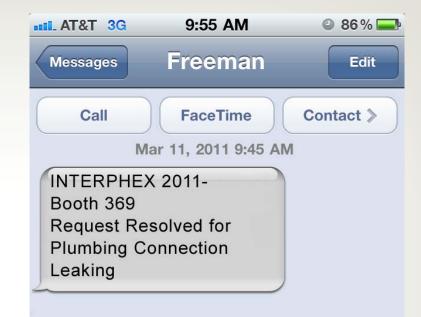

## Request Management Responsiveness

Real-time alerts sent to exhibitor as soon as their request is acknowledged and a second alert sent as soon as their request is resolved.