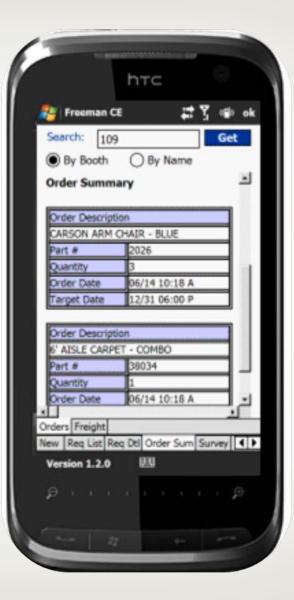

# **Booth Checks Visibility**

Real-time, detailed visibility into all shipments enables on-the-spot booth checks to be conducted

=

## **Booth Checks Transparency**

Visibility into exhibitor orders for Freeman and other show contractors