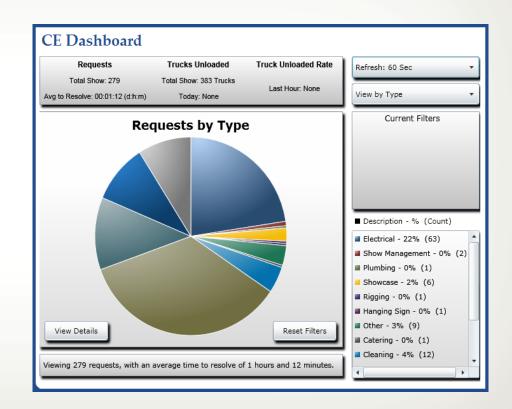

# Show Logistics Dashboard Overview

Visibility to management dashboard that displays valuable inbound truck unloading statistics, as well as requests by type