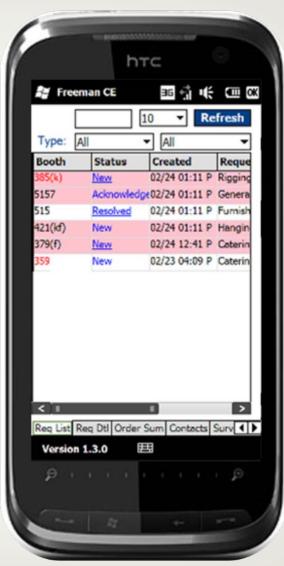

# Request Management Service

Real-time visibility to customer submitted requests. New requests and updates since last viewing are flagged for easy identification.

=

## Request Management Responsiveness

Real-time alerts sent to exhibitor as soon as their request is acknowledged and a second alert sent as soon as their request is resolved.