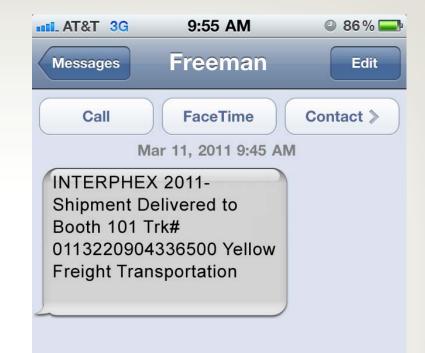

## **Customer Communication Shipment Notification**

An alert is sent to the exhibitor when the supervisor marks a shipment for their booth as "unloaded", indicating that the freight is now physically in their booth