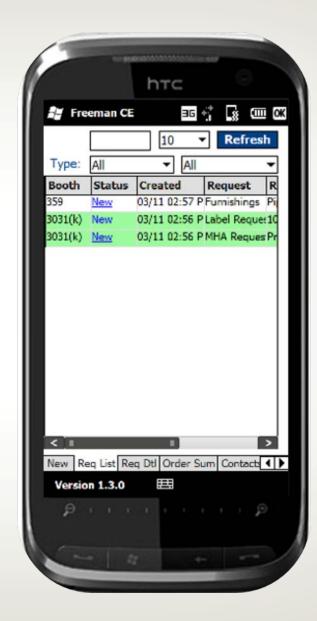

## Concierge Elite<sup>®</sup> Request Management

Service Responsiveness Connectivity

# Request Management Service

Real-time visibility to customer submitted requests. New requests and updates since last viewing are flagged for easy identification.

=

## Request Management Responsiveness

Real-time alerts sent to exhibitor as soon as their request is acknowledged and a second alert sent as soon as their request is resolved.