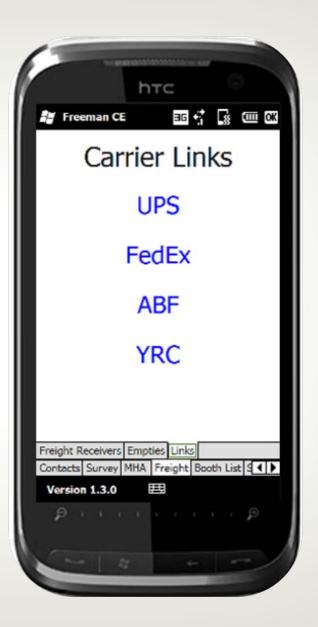

# Request Management Connectivity

Hyperlinks to external carrier sites allow supervisors to search for missing freight on behalf of an exhibitor