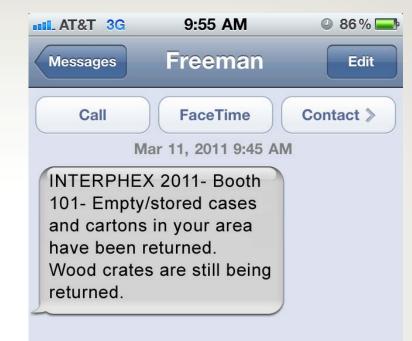

## **Customer Communication Shipment Notification**

Alerts are sent to the exhibitor when all empty containers for their area are returned. One alert when all fiber cases and cartons are returned and a second alert when all crates are returned.